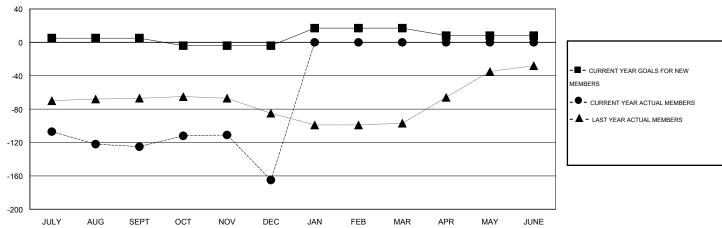

#### GOALS AND ACTUAL MEMBERS CUMULATIVE

| DROPPED CLUBS: 3 |     | 47 CLUBS OF 73 ADDED 1 OR MORE        | GENDER DISTRIBUTION |                |     |
|------------------|-----|---------------------------------------|---------------------|----------------|-----|
|                  |     | NEW MEMBERS                           | MALE                | 1,363 (64.72%) |     |
|                  |     |                                       | FEMALE              | 743 (35.28%)   |     |
| DROPPED MEMBERS  |     |                                       |                     |                |     |
| DECEASED         | 15  | OLIOKUEDE FOR UEALTU                  |                     |                |     |
| CLUB CANCELLED   | 15  | CLICK HERE FOR HEALTH ASSESSMENT DATA | FAMILY UNIT MEMBERS |                | 344 |
| OTHER            | 266 |                                       | HEAD OF HOUSEHOLD   |                | 171 |
| TOTAL            | 296 |                                       | NON-HEAD OF HOUSEHO | 173            |     |

# GMT: HAL GRIFFIN LOCATION TEXAS GMT CA 1

|               |                  | Clubs            |                  |                  | Members               |                    |                                     |                    |                  |  |
|---------------|------------------|------------------|------------------|------------------|-----------------------|--------------------|-------------------------------------|--------------------|------------------|--|
|               | RESUL            | TS FOR 2016-2017 |                  |                  | RESULTS FOR 2016-2017 |                    |                                     |                    |                  |  |
| QUARTER       | NEW CLUB<br>GOAL | NEW CLUBS        | DROPPED<br>CLUBS | NET<br>GAIN/LOSS | QUARTER               | NEW MEMBER<br>GOAL | CHARTER AND<br>NEW MEMBERS<br>ADDED | DROPPED<br>MEMBERS | NET<br>GAIN/LOSS |  |
| JULY/AUG/SEPT | 2                | 0                | 2                | -2               | JULY/AUG/SEPT         | 5                  | 68                                  | 193                | -125             |  |
| OCT/NOV/DEC   | 0                | 0                | 1                | -1               | OCT/NOV/DEC           | -9                 | 64                                  | 104                | -40              |  |
| JAN/FEB/MAR   | 1                | 0                | 0                | 0                | JAN/FEB/MAR           | 21                 | 0                                   | 0                  | 0                |  |
| APR/MAY/JUNE  | 0                | 0                | 0                | 0                | APR/MAY/JUNE          | -9                 | 0                                   | 0                  | 0                |  |