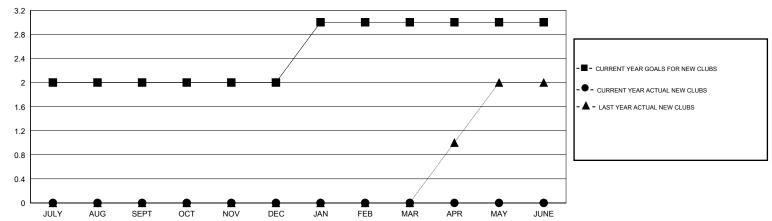

#### GOALS AND ACTUAL NEW CLUBS CUMULATIVE

# GMT: HAL GRIFFIN LOCATION TEXAS GMT CA 1

|               |                  | Clubs            |                  |                  | Members               |                    |                                     |                    |                  |  |
|---------------|------------------|------------------|------------------|------------------|-----------------------|--------------------|-------------------------------------|--------------------|------------------|--|
|               | RESUL            | TS FOR 2016-2017 |                  |                  | RESULTS FOR 2016-2017 |                    |                                     |                    |                  |  |
| QUARTER       | NEW CLUB<br>GOAL | NEW CLUBS        | DROPPED<br>CLUBS | NET<br>GAIN/LOSS | QUARTER               | NEW MEMBER<br>GOAL | CHARTER AND<br>NEW MEMBERS<br>ADDED | DROPPED<br>MEMBERS | NET<br>GAIN/LOSS |  |
| JULY/AUG/SEPT | 2                | 0                | 2                | -2               | JULY/AUG/SEPT         | 5                  | 68                                  | 193                | -125             |  |
| OCT/NOV/DEC   | 0                | 0                | 1                | -1               | OCT/NOV/DEC           | -9                 | 64                                  | 104                | -40              |  |
| JAN/FEB/MAR   | 1                | 0                | 0                | 0                | JAN/FEB/MAR           | 21                 | 0                                   | 0                  | 0                |  |
| APR/MAY/JUNE  | 0                | 0                | 0                | 0                | APR/MAY/JUNE          | -9                 | 0                                   | 0                  | 0                |  |